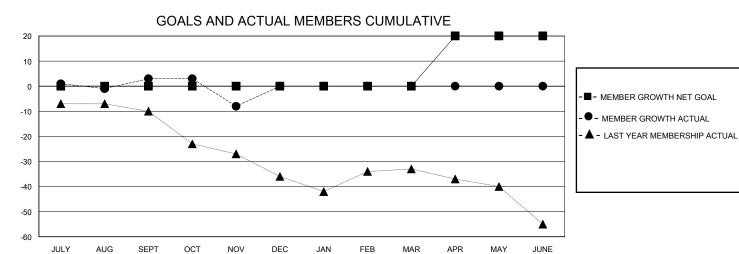

## District 105SE

GMT: LOCATION ENGLAND GMT CA

| OWIT.         |               |             | // (IIIOI1 = o = | -                     |                         |                         | OWIT OF C                                          |  |
|---------------|---------------|-------------|------------------|-----------------------|-------------------------|-------------------------|----------------------------------------------------|--|
|               | Club          | os          |                  | Members               |                         |                         |                                                    |  |
|               | RESULTS FOR   | R 2023-2024 |                  | RESULTS FOR 2023-2024 |                         |                         |                                                    |  |
| QUARTER       | NEW CLUB GOAL | NEW CLUBS   | DROPPED CLUBS    | QUARTER MEM           | IBER GROWTH NET<br>GOAL | MEMBER GROWTH<br>ACTUAL | DROPPED<br>MEMBERS ACTUAL<br>(including transfers) |  |
| JULY/AUG/SEPT | 0             | 0           | 0                | JULY/AUG/SEPT         | 0                       | 31                      | 25                                                 |  |
| OCT/NOV/DEC   | 0             | 0           | 0                | OCT/NOV/DEC           | 0                       | 12                      | 23                                                 |  |
| JAN/FEB/MAR   | 0             | 0           | 0                | JAN/FEB/MAR           | 0                       | 0                       | 0                                                  |  |
| APR/MAY/JUNE  | 1             | 0           | 0                | APR/MAY/JUNE          | 20                      | 0                       | 0                                                  |  |
|               |               |             |                  |                       |                         |                         |                                                    |  |